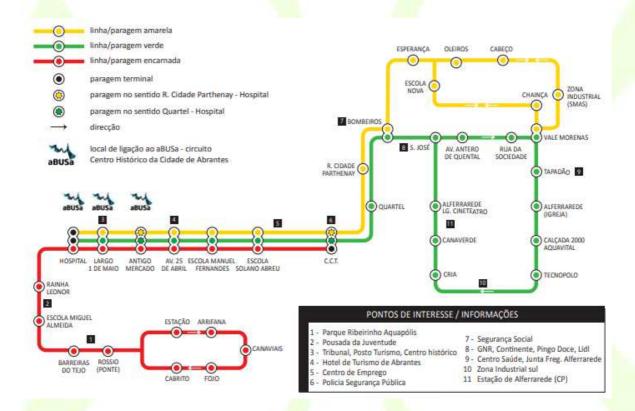

## **TRANSPORTS in ABRANTES**

### TUA - MiniBus

There are 3 routes that connect the historic city centre and the north and south of the city, including the schools, health centres and supermarkets.

#### **Prices**

Single ticket = € 1.30 (bought on board)

10 pre-bought tickets = € 9.00

Normal Pass = € 15.60

Students Pass = € 13.00

For more information:

http://www.rodotejo.pt/wp-content/uploads/Urbana\_ABRANTES.pdf