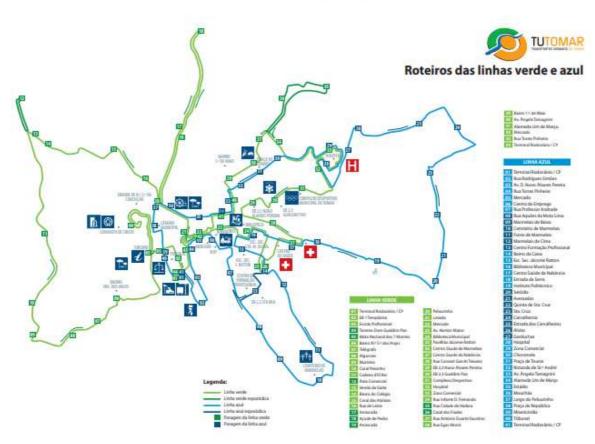

**TRANSPORTS in TOMAR** 

# **TUTOMAR – MiniBus (**http://www.cm-tomar.pt/index.php/pt/viver/transportes-urbanos#hor%C3%A1rios)

There are 2 routes that connect the historic city centre and the north and south of the city, including the schools, health centres and supermarkets.